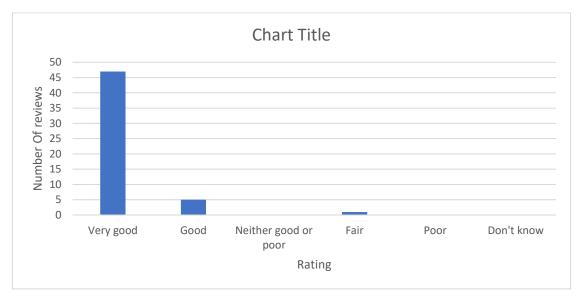

## December 2023 – Friends and Family Test Feedback





| Overall, how was your experience of the service you received? | Please can you tell us why you gave your answer? | Please tell us what we are doing well?                                               | Please tell us how we can improve?               |
|---------------------------------------------------------------|--------------------------------------------------|--------------------------------------------------------------------------------------|--------------------------------------------------|
| Very good                                                     | Very good communication                          | Listening                                                                            | Listen to patient, investigate more              |
|