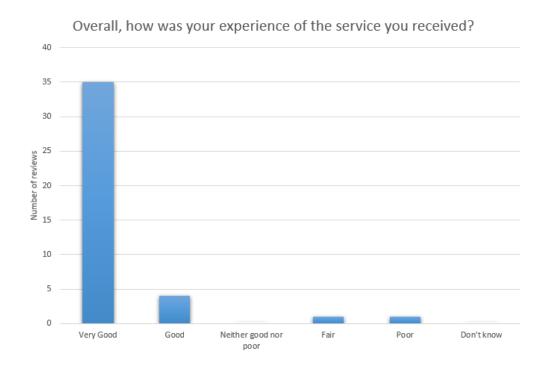

## November 2023 – Friends and Family Test Feedback



| Rating    | Please can you tell us why you gave your answer?                                               | Please tell us what we are doing well?                         | Please tell us how we can improve?                                                                                                                      |
|-----------|------------------------------------------------------------------------------------------------|----------------------------------------------------------------|---------------------------------------------------------------------------------------------------------------------------------------------------------|
| Very Good | friendly and efficient                                                                         |