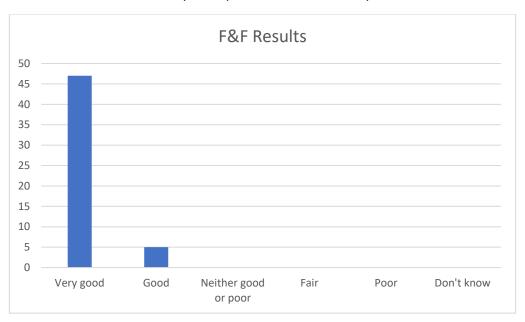

## January 2024 – Friends and Family Test Feedback

## Overall, how was your experience of the service you received?

| Overall, how was your experience of the service you |                                                                                                  |                                                                     |                                              |
|-----------------------------------------------------|--------------------------------------------------------------------------------------------------|---------------------------------------------------------------------|----------------------------------------------|
| received?                                           | Please can you tell us why you gave your answer?                                                 | Please tell us what we are doing well?                              | Please tell us how we can improve?           |
|                                                     | I have always found everything good and I have been                                              | Reception staff very accomendating and pleasant to                  |                                              |
| Very Good                                           | with the surgery for many years                                                                  | me treats important                                                 | Nothing                                      |
|                                                     |                                                                                                  | We were seen on time and Dr rogers answered all the                 |                                              |
| Very Good                                           | Dr rogers was very well informed and helpful                                                     | questions, plus provided new medication                             | Nothing                                      |
| Good                                                | Always friendly                                                                                  | Good telephone manner                                               | phone us when our review is due              |
| Very Good                                           | First time seeing this doctor                                                                    | Very friendly                                                       |                                              |
| Very Good                                           | Always good service                                                                              | Everything                                                          | n/a                                          |
| Very Good                                           | Dr kennedy took my concerns seriously and ordered a number of tests to clarify what the issue is | Excellent waiting times. Enough time in appointment                 | Not sure as service I have had is excellent  |
| Very good                                           | Received the feeback I needed via a telephone call from the surgery                              | Using the practice nurses to take pressure off the drs appointments | Always difficult to get through on the phone |