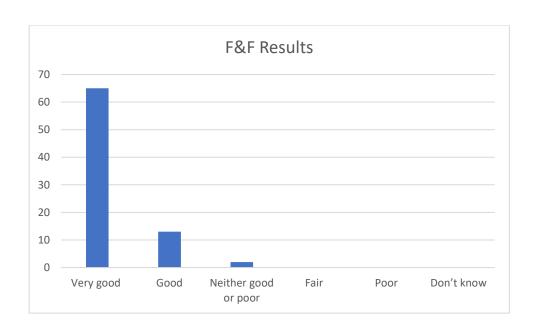

## April 2024 – Friends and Family Test Feedback

Overall, how was your experience of the service you received?



| Overall, how was your experience of the service you received? | Please can you tell us why you gave your answer?                                       | Please tell us what we are doing well?               | Please tell us how we can improve? |
|---------------------------------------------------------------|----------------------------------------------------------------------------------------|------------------------------------------------------|------------------------------------|
| Very Good                                                     | Staff are friendly                                                                     | Great customer service                               | Text reminders of appointments     |
|